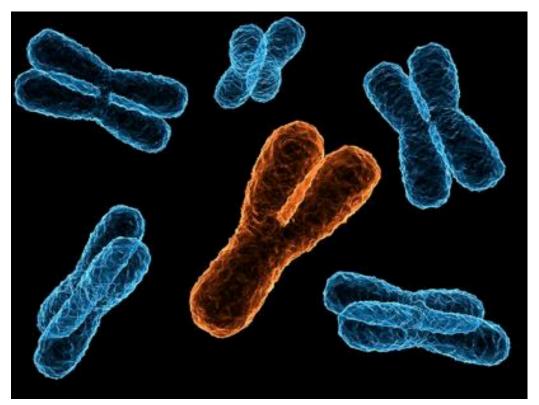

# Chromosomes

A structure that is made of DNA that contains the genetic information needed to make new cells and carry out cell functions