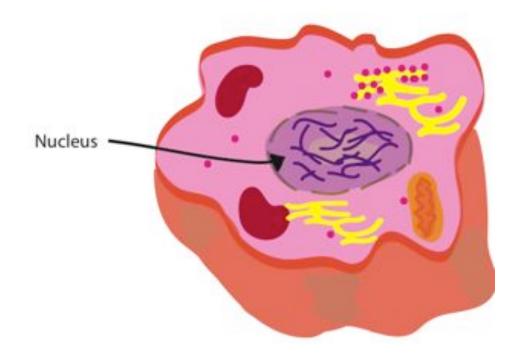

# **Nucleus**

The organelle found in eukaryotic cells that contains genetic material responsible for controlling the activities of the cell

# A cell containing a membrane-enclosed nucleus and organelles