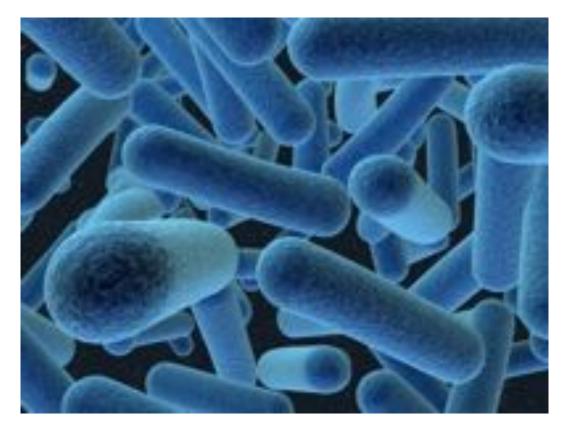

### Bacteria

Prokaryotic – single-celled organisms that lack membrane-enclosed organelles

Deoxyribonucleic Acid - The nucleic acid that is the genetic material determining the makeup of an organism and some viruses