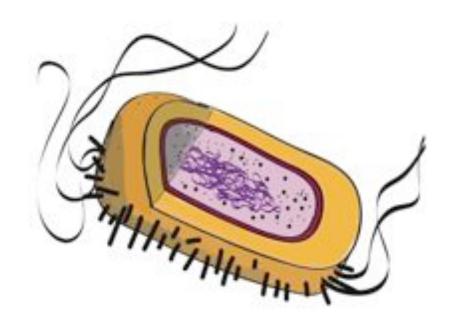

# Prokaryotic

A small cell lacking a nucleus or any other membrane-enclosed organelle

### Bacteria

Prokaryotic – single-celled organisms that lack membrane-enclosed organelles

Deoxyribonucleic Acid - The nucleic acid that is the genetic material determining the makeup of an organism and some viruses