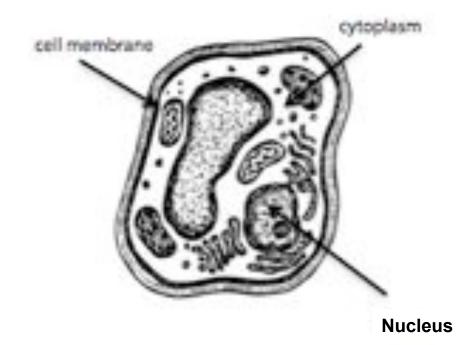

# **Nucleus**

The organelle found in eukaryotic cells that contains genetic material responsible for controlling the activities of the cell

# A cell containing a membrane-enclosed nucleus and organelles

### Cell Membrane

The thin membrane that forms the outer surface of the cytoplasm of a cell and regulates the passage of materials in and out of the cell

# Organelle

Specialized structures found in a eukaryotic cell