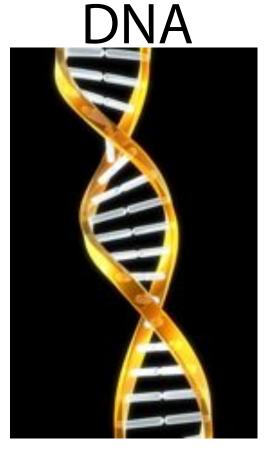

### Bacteria

Prokaryotic – single-celled organisms that lack membrane-enclosed organelles

Deoxyribonucleic Acid - The nucleic acid that is the genetic material determining the makeup of an organism and some viruses